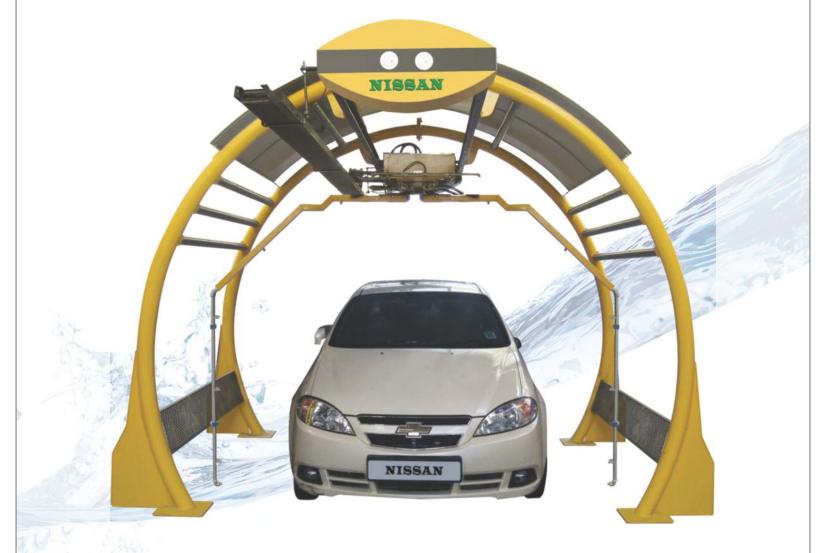

ECO WASH is a touch-less high pressure robotic car wash system built on our top range of machine. It offers the service stations, automobile dealers, professional car was beginners and owner's a countless profit making opportunities with just using numerous types of washing cycle offered in system.

The ECO WASH system delivers high pressurized water, shampoo and wax assisted with our newly invented air injection system in order to get the finest results in short time. With the latest 'Variable Frequency Drive it enables the user to increase and decrease the washing time as per the requirements. With One Touch Operation, ECO WASH makes car washing a child's play.

### **Machine Parts**

- Main Frame
  - Carriage Unit
  - Spray Arms
  - High Pressure Pump
  - Electrical Control Unit
  - Sliding Under Chassis etc

### **Standard Features**

- External + Under Chassis Wash within just 3
- minutes of time
- Suitable for all range of cars
- High Pressure Wash of up to 50 Bars • High Operability and Reliability
- High Washing Capacity of up-to 20 cars per hours. • Easy Installation with minimum space requirement
- Least Maintenance