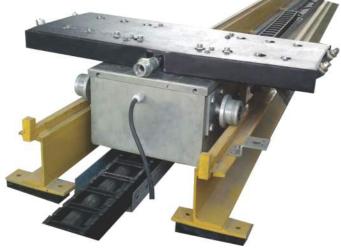

r                       |
| 9     | Power                          | 415 V +/- 10 V, 50 Hz 63 Amp  |
| 10    | Electrical Protection          | МСВ                           |
| 11    | Wash Capacity                  | 20 Cars / Hr                  |
| 12    | Control Panel                  | PLC                           |
| 13    | No of Nozzles                  | 20                            |
| 14    | Pump                           | Multi Stage Pump              |



### **Standard Features**

- External + Under Chassis Wash within just 3
- minutes of time
- Suitable for all range of cars
- High Pressure Wash of up to 50 Bars • High Operability and Reliability
- High Washing Capacity of up-to 20 cars per hours. • Easy Installation with minimum space requirement
- Least Maintenance



## **SLIDING UNDER CHASSIS WASH SYSTEM**



#### **Corporate Office**

407, Trade Square, 4th Floor Arvind Avenue, Khokhra Circle, Maninagar, Ahmedabad-380008.Gujarat, INDIA. Tel.: +91 79 69000588

#### For Inquiries, Contact Our Sales Team By Call: +91 97237 44422 By Email: sales@nissanclean.com







International Carwash Association<sup>™</sup> Your Partner for Success

© 2015 NISSAN CLEAN INDIA PVT. LTD. Equipments are in continuous development and the specifications are subject to change without prior notice