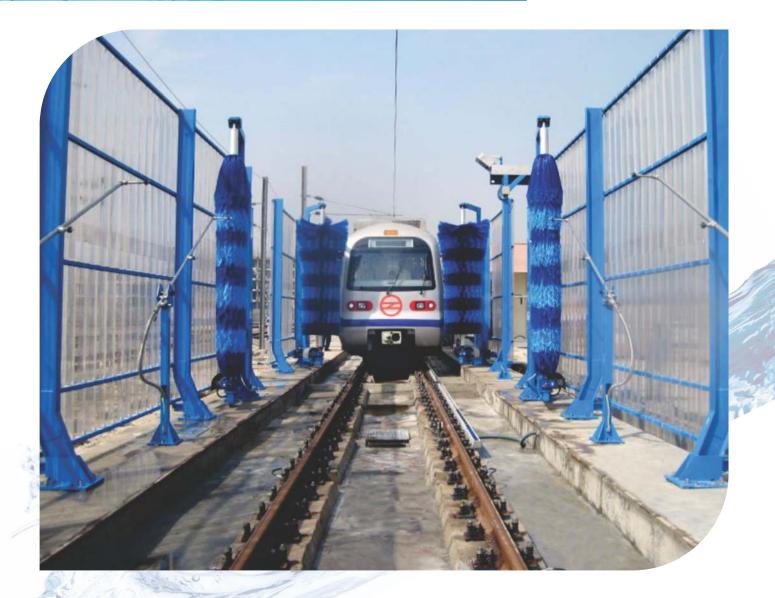

Nissan Clean India's Coach Washing Plant is designed by keeping in mind all the requirements of the coach operators and their cleaning expectations. The system is designed to provide best available cleaning power for Carriages with Diesel Locomotive (DL), Carriages with Overhead Electric Locomotive (OEL).

## Below are the key points of our highly efficient **Coach Washing Plant**

- Rigid galvanized structure.
- Variable sizes.
- Suitable for all size coaches.
- Automatic program cycles can be set.
- Under chassis washing.

## The automatic washing cycle consists of

- Pre-wash
- Shampoo Spray
- Multiple Brushing stations
- High Pressure rinsing
- Automatic Drying

Corporate Office 407, Trade Square, 4th Floor Arvind Avenue, Khokhra Circle, Maninagar, Ahmedabad-380008.Gujarat, INDIA. Tel.: +91 79 69000588